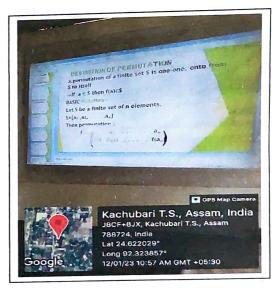

## Report on Departmental Seminar Department of Mathematics, Patharkandi College Patharkandi, Karimganj-788724 January 12, 2023

The Department of Mathematics, Patharkandi College, Patharkandi, Karimganj-788724, Assam organized a departmental seminar on various topics of Mathematics based on the course. The seminar was a part of departmental academic practice to benefit the students of B.Sc.(H) mathematics by giving them an opportunity to present and deliver different selected topics of mathematics. Students presented their topics through PPT and Board presentation. It was an initiative to give the students an opportunity to talk with mathematicians of the state and abroad for acquiring more knowledge. This practice is started to improve their learning concept and skills. Dr. Monjurul Hoque, Principal of the college attended the seminar for few minutes to encourage the students. All the faculty members of the department of mathematics were present during the seminar. Few faculty members and students of other departments of the college also attended the seminar and questioned the presenters on their topics of presentation. A small token of appreciation was given away to the presenters by the principal and a few faculty members of the college. The seminar was concluded with the announcement that in the future best presenter award will be given to the students from the dept.