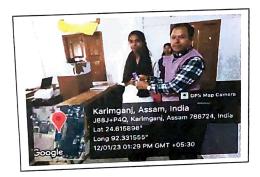

## Report on Departmental Seminar Department of Mathematics, Patharkandi College Patharkandi, Karimganj-788724 January 12, 2023

The Department of Mathematics, Patharkandi College, Patharkandi, Karimganj-788724, Assam organized a departmental seminar on various topics of Mathematics based on the course. The seminar was a part of departmental academic practice to benefit the students of B.Sc.(H) mathematics by giving them an opportunity to present and deliver different selected topics of mathematics. Students presented their topics through PPT and Board presentation. It was an initiative to give the students an opportunity to talk with mathematicians of the state and abroad for acquiring more knowledge. This practice is started to improve their learning concept and skills. Dr. Monjurul Hoque, Principal of the college attended the seminar for few minutes to encourage the students. All the faculty members of the department of mathematics were present during the seminar. Few faculty members and students of other departments of the college also attended the seminar and questioned the presenters on their topics of presentation. A small token of appreciation was given away to the presenters by the principal and a few faculty members of the college. The seminar was concluded with the announcement that in the future best presenter award will be given to the students from the dept.

## Some Moments captured during the seminar

Submitted & drafted by \_\_\_

Dr. Munmi Saikia,

HoD, Mathematics
Patharkandi College, Patharkandi

17 01/23

Principal Patharkandi College t.-Karimganj, Pin-788724